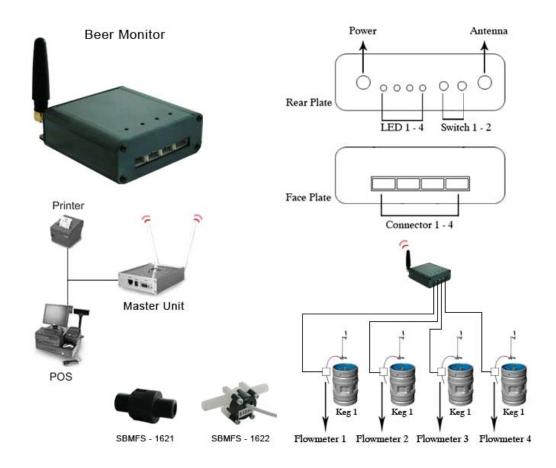

## **How to Connect to Skyflo Beer Monitor**

Cut the Beer Line and insert the flow meter, plug the connector to Skyflo Beer Monitor and connect to Power, installation is done in a few minutes.

One Beer Monitor can control up to 4 beer lines.

## Instructions of connecting the UK Beverage Meter 300-010 (SBMFS - 1622)

There are 3 pins from left to right of each connector on our Beer Monitor Control Box (Total 4 connectors)

| Beer Monitor | Connector - Flow meter   |
|--------------|--------------------------|
| Pin 1        | - Black cable (Ground)   |
| Pin 2        | - Blue cable (Out)       |
| Pin 3        | - Red cable (Power)      |
|              | - Yellow cable (not use) |